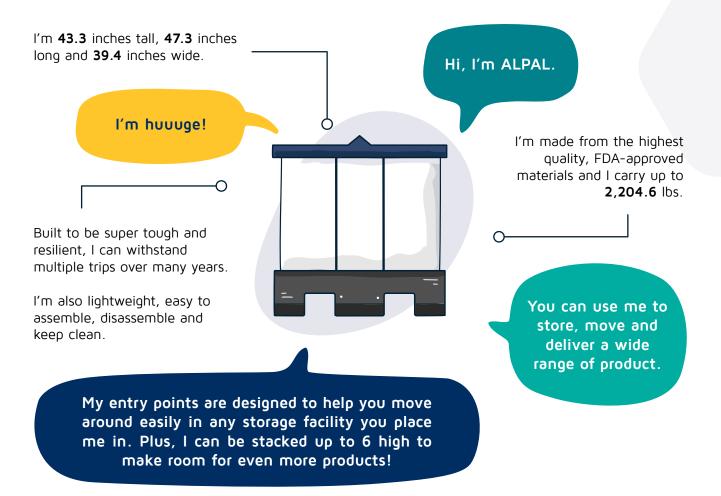

## Nice to see you here!

| Dimensions                   |                    | Capacity                    |          | Shipping                                       |       |
|------------------------------|--------------------|-----------------------------|----------|------------------------------------------------|-------|
| Height (In.)                 | 43.3<br>(up to 70) | Volume (cu.ft.)             | 32.3     | 40'trailer (full units)                        | 44    |
| Width (In.)                  | 39.4               | Weight capacity<br>(lbs)    | 2,204.6  | 40'container collapsed<br>(disassembled units) | 264   |
| Length (In.)                 | 47.2               | Stack height<br>(no. units) | 6        | Fork opening short side<br>(In.)               | 9.5   |
| Disassembled<br>height (In.) | 8.2                | Stack weight<br>(Ibs)       | 13,888.8 | Fork opening long side<br>(in)                 | 7.6   |
|                              | 1                  | 1                           | 1        | Empty weight (lbs)                             | 110.2 |